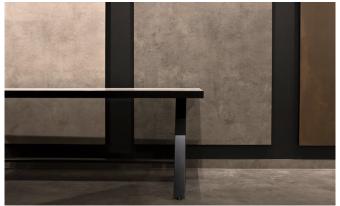

# FRAME DESIGNS & PRODUCT DETAILS

MATERIAL GALVANISED STEEL COUNTRY OF FABRICATION AUSTRALIA AREAS OF USE INDOOR & OUTDOOR DULUX DOUBLE POWDER COATING | FULLY WELDED FRAME | ADJUSTABLE GLIDES | EPOXY GROUT TO SLAB PERIMETER

# **GRANDE TABLE - BROOKLYN**

SIZES AVAILABLE (MM) - 800X1600, 800X2400, 1200X2400, 1200X2700 & 800X3200

FRAME COLOURS - BLACK & WHITE (OTHER DULUX COLOURS UPON REQUEST)

STRUCTURE DETAILS - TOP EDGE 50X3MM STEEL, LEGS 72X25MM RHS GALVANISED STEEL TUBE, FULLY WELDED

# **GRANDE TABLE - MANHATTAN**

SIZES AVAILABLE (MM) - 800X1600 & 800X2400 (100MM LEGS), 1200X2400, 1200X2700 & 800X3200 (150MM LEGS)
FRAME COLOURS - BLACK & WHITE (OTHER DULUX COLOURS UPON REQUEST)
STRUCTURE DETAILS - TOP EDGE 50X3MM STEEL, LEGS 100X12MM OR 150X12MM STEEL FLAT BAR, FULLY WELDED