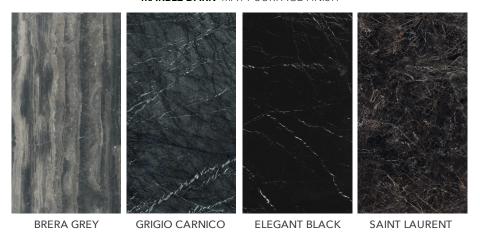

R DULUX COLOURS UPON REQUEST)
STRUCTURE DETAILS - TOP EDGE 50X3MM STEEL, LEGS 100X12MM OR 150X12MM STEEL FLAT BAR, FULLY WELDED

# odintiles+coverings ergoline GRANDE TABLE



# SURFACE FINISH COLLECTION & PRODUCT DETAILS

MATERIAL GLAZED PORCELAIN STONEWARE COUNTRY OF ORIGIN ITALY AREAS OF USE INDOOR & OUTDOOR SCRATCH RESISTANT | STAIN RESISTANT | CHEMICAL RESISTANT | HEAT RESISTANT | UV RESISTANT

## STONE & TERRAZZO MATT SURFACE FINISH



**HYPER & CONCRETE** MATT SURFACE FINISH



# odintiles+coverings ergoline GRANDE TABLE



# SURFACE FINISH COLLECTION & PRODUCT DETAILS

MATERIAL GLAZED PORCELAIN STONEWARE COUNTRY OF ORIGIN ITALY AREAS OF USE INDOOR & OUTDOOR SCRATCH RESISTANT | STAIN RESISTANT | CHEMICAL RESISTANT | HEAT RESISTANT | UV RESISTANT

## MARBLE DARK MATT SURFACE FINISH



# **METAL** SATIN SURFACE FINISH



**BASE** SATIN SURFACE FINISH



WHITE