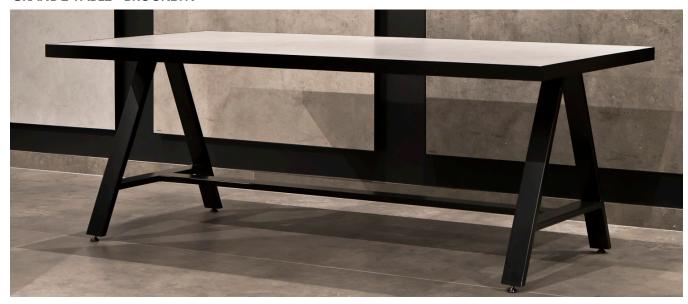

# **GRANDE TABLE**

**COLLECTION DETAILS** 

GRANDE TABLE - BROOKLYN - BLACK - HYPER SILVER

Fabricated in Australia and exclusive to ODIN TILES + COVERINGS, GRANDE TABLE is at the forefront of customised architectural furniture. Available in various designs and colour tones, these innovative steel frame tables are paired with premium Italian made porcelain stoneware as the resilient table surface finish. The possibilities are endless with this industry leading collection, with GRANDE TABLE possessing the aesthetic qualities and technical characteristics for commercial and residential projects. The GRANDE porcelain slab series creates a seamless and visually appealing outcome, while delivering unrivalled practicality and durability as a table surface. This bespoke furniture novelty adds another impressive dimension to our extensive collection.

# **GRANDE TABLE - BROOKLYN**

SIZES AVAILABLE (MM) - 800X1600, 800X2400, 1200X2400, 1200X2700 & 800X3200

FRAME COLOURS - BLACK & WHITE (OTHER DULUX COLOURS UPON REQUEST)

STRUCTURE DETAILS - TOP EDGE 50X3MM STEEL, LEGS 72X25MM RHS GALVANISED STEEL TUBE, FULLY WELDED