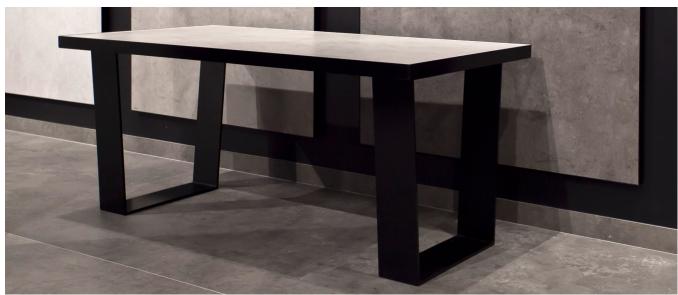

# **GRANDE TABLE**

**COLLECTION DETAILS** 

GRANDE TABLE - BROOKLYN - BLACK - HYPER SILVER

Fabricated in Australia and exclusive to ODIN TILES + COVERINGS, GRANDE TABLE is at the forefront of customised architectural furniture. Available in various designs and colour tones, these innovative steel frame tables are paired with premium Italian made porcelain stoneware as the resilient table surface finish. The possibilities are endless with this industry leading collection, with GRANDE TABLE possessing the aesthetic qualities and technical characteristics for commercial and residential projects. The GRANDE porcelain slab series creates a seamless and visually appealing outcome, while delivering unrivalled practicality and durability as a table surface. This bespoke furniture novelty adds another impressive dimension to our extensive collection.

# **GRANDE TABLE - BROOKLYN**

SIZES AVAILABLE (MM) - 800X1600, 800X2400, 1200X2400, 1200X2700 & 800X3200

FRAME COLOURS - BLACK & WHITE (OTHER DULUX COLOURS UPON REQUEST)

STRUCTURE DETAILS - TOP EDGE 50X3MM STEEL, LEGS 72X25MM RHS GALVANISED STEEL TUBE, FULLY WELDED

# **GRANDE TABLE - MANHATTAN**

SIZES AVAILABLE (MM) - 800X1600 & 800X2400 (100MM LEGS), 1200X2400, 1200X2700 & 800X3200 (150MM LEGS)
FRAME COLOURS - BLACK & WHITE (OTHER DULUX COLOURS UPON REQUEST)
STRUCTURE DETAILS - TOP EDGE 50X3MM STEEL, LEGS 100X12MM OR 150X12MM STEEL FLAT BAR, FULLY WELDED