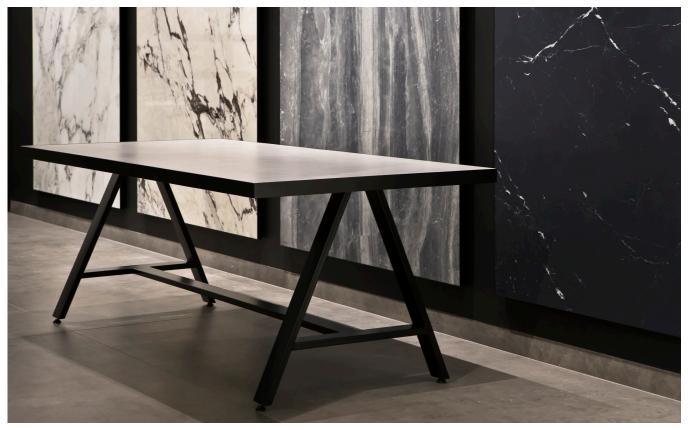

# **GRANDE TABLE**

**COLLECTION DETAILS** 

GRANDE TABLE - BROOKLYN - BLACK - HYPER SILVER

Fabricated in Australia and exclusive to ODIN TILES + COVERINGS, GRANDE TABLE is at the forefront of customised architectural furniture. Available in various designs and colour tones, these innovative steel frame tables are paired with premium Italian made porcelain stoneware as the resilient table surface finish. The possibilities are endless with this industry leading collection, with GRANDE TABLE possessing the aesthetic qualities and technical characteristics for commercial and residential projects. The GRANDE porcelain slab series creates a seamless and visually appealing outcome, while delivering unrivalled practicality and durability as a table surface. This bespoke furniture novelty adds another impressive dimension to our extensive collection.