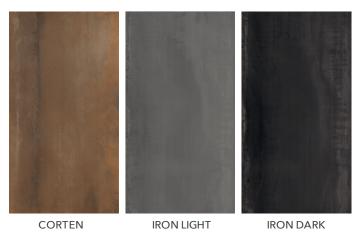

URE DETAILS - TOP EDGE 50X3MM STEEL, LEGS 100X12MM OR 150X12MM STEEL FLAT BAR, FULLY WELDED

# odintiles+coverings ergoline GRANDE TABLE



# SURFACE FINISH COLLECTION & PRODUCT DETAILS

MATERIAL GLAZED PORCELAIN STONEWARE COUNTRY OF ORIGIN ITALY AREAS OF USE INDOOR & OUTDOOR SCRATCH RESISTANT | STAIN RESISTANT | CHEMICAL RESISTANT | HEAT RESISTANT | UV RESISTANT

## STONE & TERRAZZO MATT SURFACE FINISH



**HYPER & CONCRETE** MATT SURFACE FINISH



# odintiles+coverings ergoline GRANDE TABLE



# SURFACE FINISH COLLECTION & PRODUCT DETAILS

MATERIAL GLAZED PORCELAIN STONEWARE COUNTRY OF ORIGIN ITALY AREAS OF USE INDOOR & OUTDOOR SCRATCH RESISTANT | STAIN RESISTANT | CHEMICAL RESISTANT | HEAT RESISTANT | UV RESISTANT

## MARBLE DARK MATT SURFACE FINISH



# **METAL** SATIN SURFACE FINISH



**BASE** SATIN SURFACE FINISH



WHITE