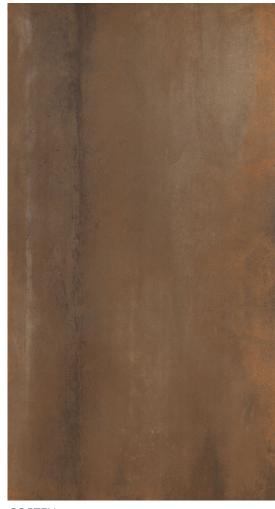

#### **GRANDE METAL**

PRODUCT DESCRIPTION GLAZED PORCELAIN

APPEARANCE METAL

**COLOURS** CORTEN, IRON LIGHT & IRON DARK

FORMATS (MM) 1200 X 1200 & 1600 X 3200

**EDGE PROFILE** RECTIFIED

SURFACE FINISHES MATT

#### **COLOURS**

CORTEN IRON L

IRON DARK