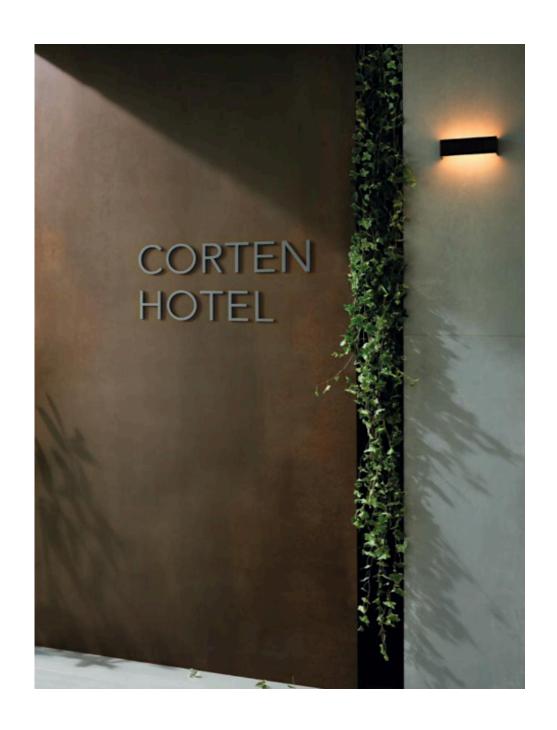

#### **GRANDE METAL**

PRODUCT DESCRIPTION GLAZED PORCELAIN

APPEARANCE METAL

**COLOURS** CORTEN, IRON LIGHT & IRON DARK

FORMATS (MM) 1200 X 1200 & 1600 X 3200

**EDGE PROFILE** RECTIFIED

SURFACE FINISHES MATT

## odintiles+coverings

**OVERVIEW** 

The mineral charm of metal in three interpretations with a striking iridescent surface, emphasized by large stoneware slabs that offer even more seamless design possibilities. The neutral colours allow for numerous floor and wall combinations, making **GRANDE METAL** ideal for commercial and residential applications. This metal replica importantly has the ability to be mixed and matched with the remaining GRANDE collection. Importantly, and unlike other equivalents, this material requires minimal maintenance and will last the test of time through extreme weather conditions and exposure to natures elements.

#### **COLOURS**

CORTEN IRON L

IRON DARK