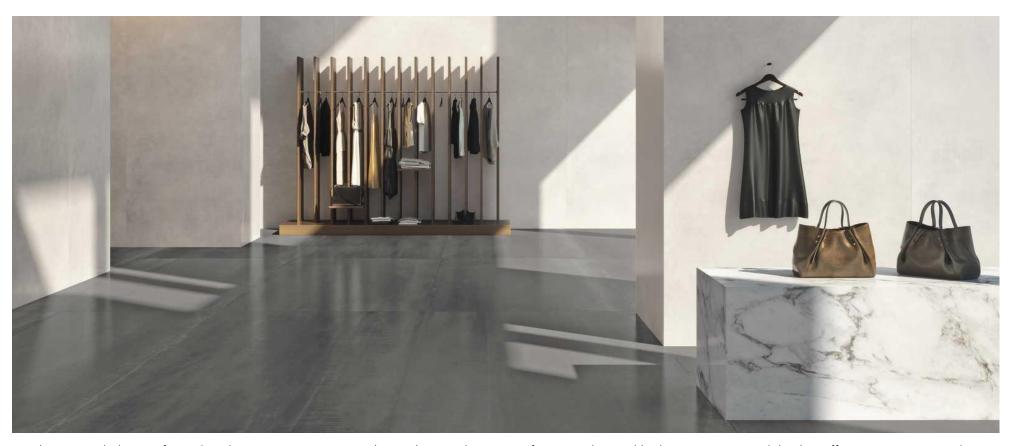

#### **GRANDE METAL**

PRODUCT DESCRIPTION GLAZED PORCELAIN

APPEARANCE METAL

**COLOURS** CORTEN, IRON LIGHT & IRON DARK

FORMATS (MM) 1200 X 1200 & 1600 X 3200

**EDGE PROFILE** RECTIFIED

SURFACE FINISHES MATT

## odintiles+coverings

**OVERVIEW** 

The mineral charm of metal in three interpretations with a striking iridescent surface, emphasized by large stoneware slabs that offer even more seamless design possibilities. The neutral colours allow for numerous floor and wall combinations, making **GRANDE METAL** ideal for commercial and residential applications. This metal replica importantly has the ability to be mixed and matched with the remaining GRANDE collection. Importantly, and unlike other equivalents, this material requires minimal maintenance and will last the test of time through extreme weather conditions and exposure to natures elements.