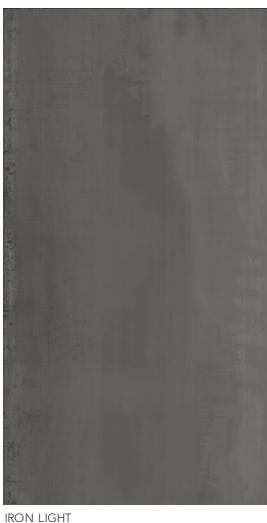

#### **GRANDE METAL**

PRODUCT DESCRIPTION GLAZED PORCELAIN

APPEARANCE METAL

**COLOURS** CORTEN, IRON LIGHT & IRON DARK

FORMATS (MM) 1200 X 1200 & 1600 X 3200

**EDGE PROFILE** RECTIFIED

SURFACE FINISHES MATT

#### **COLOURS**

CORTEN IRON L

IRON DARK