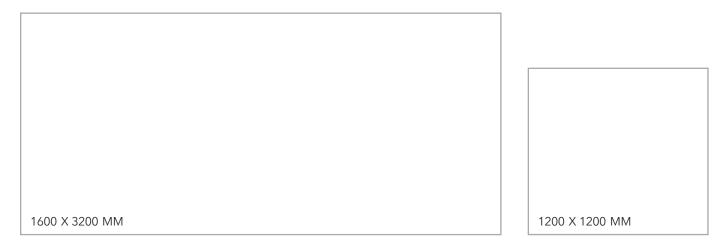

#### **FORMATS**

### GRANDE CONCRETE

PRODUCT DESCRIPTION GLAZED PORCELAIN

APPEARANCE CONCRETE

COLOURS WHITE, SMOKE, GRAPHITE, MUD, SAND & CRETE

**FORMATS (MM)** 1200 X 1200 & 1600 X 3200

**EDGE PROFILE** RECTIFIED

SURFACE FINISHES MATT