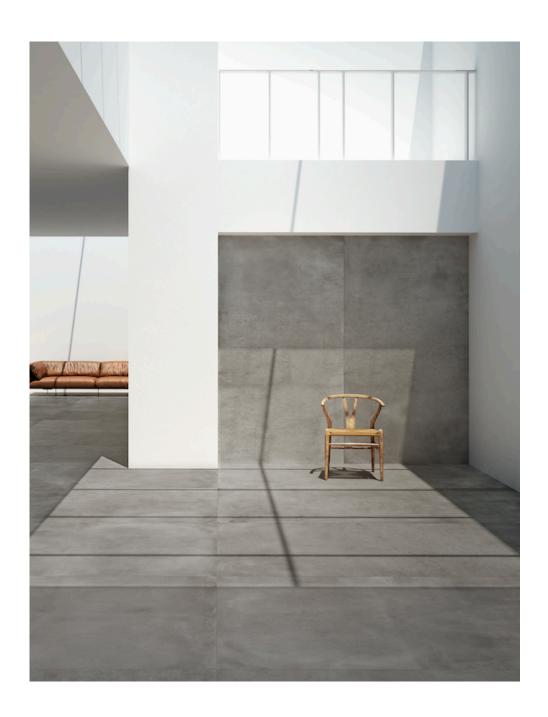

#### **OVERVIEW**

With soft shades on the surface, 6 colours and irregular patterns with industrial flavour, **GRANDE CONCRETE** evokes the expressive power of concrete in a gentle interpretation. In the 6mm thick 1600x3200 and 1200x1200mm formats, the concrete look acquires character and versatility, lending itself to the most varied style and design requirements. Importantly, these impressive porcelain panels can be utilised for commercial and residential applications. The non-slip surface finish makes this a practical and perfect solution for public flooring areas and domestic projects alike.