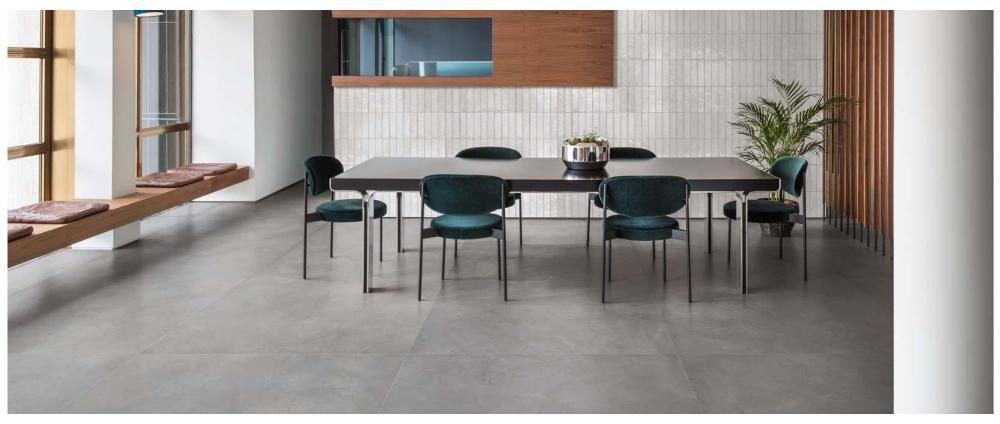

#### **OVERVIEW**

With soft shades on the surface, 6 colours and irregular patterns with industrial flavour, **GRANDE CONCRETE** evokes the expressive power of concrete in a gentle interpretation. In the 6mm thick 1600x3200 and 1200x1200mm formats, the concrete look acquires character and versatility, lending itself to the most varied style and design requirements. Importantly, these impressive porcelain panels can be utilised for commercial and residential applications. The non-slip surface finish makes this a practical and perfect solution for public flooring areas and domestic projects alike.