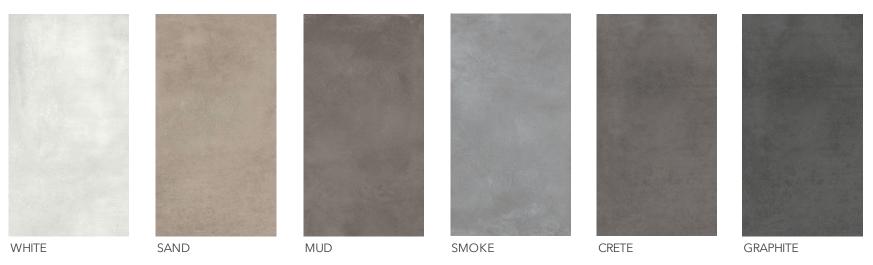

#### **COLOURS**

### GRANDE CONCRETE

PRODUCT DESCRIPTION GLAZED PORCELAIN

APPEARANCE CONCRETE

COLOURS WHITE, SMOKE, GRAPHITE, MUD, SAND & CRETE

**FORMATS (MM)** 1200 X 1200 & 1600 X 3200

**EDGE PROFILE** RECTIFIED

SURFACE FINISHES MATT